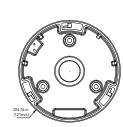

# **SPECIFICATIONS**

| GENERAL             |                                |
|---------------------|--------------------------------|
| Material            | Aluminum alloy                 |
| Color               | White                          |
| Working Temperature | -40°C~60°C (-40°F~140°F)       |
| Working Humidity    | 10~90% (Non-Condensing)        |
| Dimensions          | pole: (294mm x 120mm)          |
|                     | junction box: (121mm x 69.5mm) |

## **DIMENSIONS**

Unit: inch (mm)