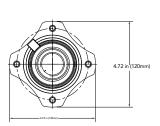

# **SPECIFICATIONS**

| GENERAL             |                                |
|---------------------|--------------------------------|
| Material            | Aluminum alloy                 |
| Color               | White                          |
| Working Temperature | -40°C~60°C (-40°F~140°F)       |
| Working Humidity    | 10~90% (Non-Condensing)        |
| Dimensions          | pole: (294mm x 120mm)          |
|                     | junction box: (121mm x 69.5mm) |

## **DIMENSIONS**

Unit: inch (mm)