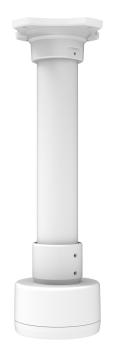

## AVM-HCM-V-S1 CEILING MOUNT WITH JUNCTION BOX

HEAVY DUTY CEILING MOUNT WITH JUNCTION BOX FOR FIXED LENS SMALL VANDAL DOME CAMERAS

The AVM-HCM-V-S1 is a heavy duty ceiling mount with a junction box designed for use with our Fixed Lens Small Vandal Dome Cameras. Constructed with Aluminum alloy material with surface spray treatment, this wall mount allows for the collection of camera cables.