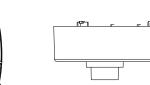

# **SPECIFICATIONS**

| GENERAL             |                                |
|---------------------|--------------------------------|
| Material            | Aluminum alloy                 |
| Color               | White                          |
| Working Temperature | -40°C~60°C (-40°F~140°F)       |
| Working Humidity    | 10~90% (Non-Condensing)        |
| Dimensions          | pole: (294mm x 120mm)          |
|                     | junction box: (121mm x 69.5mm) |

## **DIMENSIONS**

Unit: inch (mm)