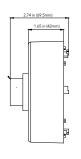

# **SPECIFICATIONS**

| GENERAL             |                                |
|---------------------|--------------------------------|
| Material            | Aluminum alloy                 |
| Color               | White                          |
| Working Temperature | -40°C~60°C (-40°F~140°F)       |
| Working Humidity    | 10~90% (Non-Condensing)        |
| Dimensions          | pole: (294mm x 120mm)          |
|                     | junction box: (121mm x 69.5mm) |

## **DIMENSIONS**

Unit: inch (mm)