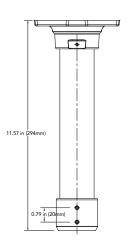

# **SPECIFICATIONS**

| GENERAL             |                                |
|---------------------|--------------------------------|
| Material            | Aluminum alloy                 |
| Color               | White                          |
| Working Temperature | -40°C~60°C (-40°F~140°F)       |
| Working Humidity    | 10~90% (Non-Condensing)        |
| Dimensions          | pole: (294mm x 120mm)          |
|                     | junction box: (121mm x 69.5mm) |

## **DIMENSIONS**

Unit: inch (mm)