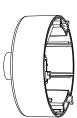

## AVM-HCM-V-S1 CEILING MOUNT WITH JUNCTION BOX

HEAVY DUTY CEILING MOUNT WITH JUNCTION BOX FOR FIXED LENS SMALL VANDAL DOME CAMERAS

The AVM-HCM-V-S1 is a heavy duty ceiling mount with a junction box designed for use with our Fixed Lens Small Vandal Dome Cameras. Constructed with Aluminum alloy material with surface spray treatment, this wall mount allows for the collection of camera cables.

## **FUNCTIONS**

- · Aluminum alloy material with surface spray treatment
- · Wall mounting bracket